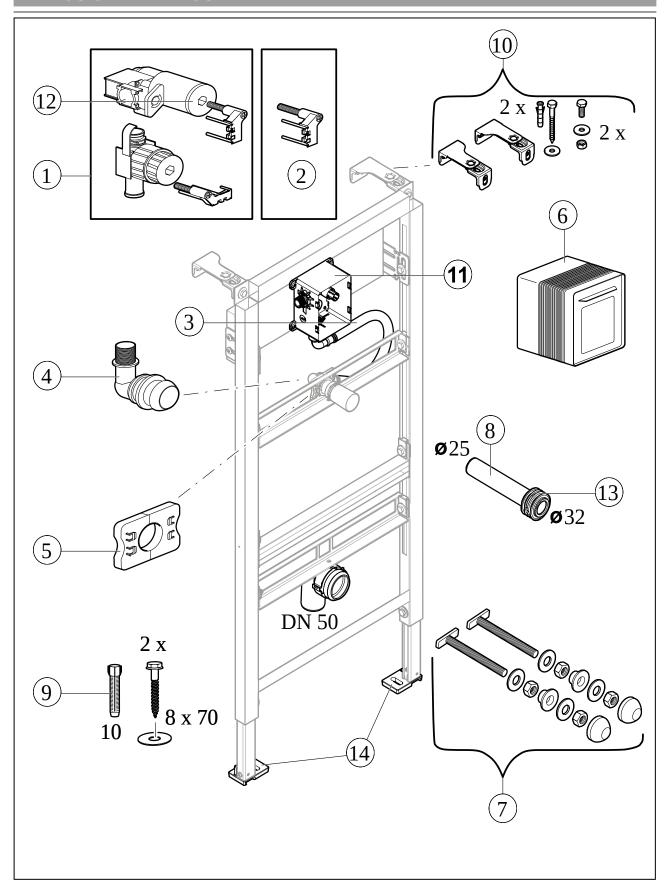

### **EXPLOSION DRAWINGS**

## BILL OF MATERIALS

No.Article No.DescriptionQuantity092173600System feet1

\_\_\_