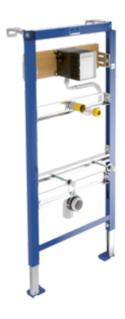

#### 1. POSITION

| Article number           | 92198900                                                                                                                                                                                                                                                    |
|--------------------------|-------------------------------------------------------------------------------------------------------------------------------------------------------------------------------------------------------------------------------------------------------------|
| Article title            | Villeroy & Boch ViConnect installation systems Urinal installation system, for Dry-wall construction, 525 x 1120 x 98 mm                                                                                                                                    |
| Product designation      | Urinal installation system                                                                                                                                                                                                                                  |
| Collection               | ViConnect installation systems                                                                                                                                                                                                                              |
| Assembly / Assembly type | Dry-wall construction                                                                                                                                                                                                                                       |
| Assembly instructions    | for covering with plasterboard, installation on a solid brick wall, in dry-wall constructions etc.  adjustment range of feet from unfinished floor level to upper edge of finished floor level: 0-200mm  depth adjustment front edge of element: 135-205 mm |
| Scope of delivery        | 1 x installation system , 1 x installation kit                                                                                                                                                                                                              |
| Length in mm             | 98                                                                                                                                                                                                                                                          |
| Width in mm              | 525                                                                                                                                                                                                                                                         |
| Height in mm             | 1120                                                                                                                                                                                                                                                        |
| Weight in kg             | 8,05                                                                                                                                                                                                                                                        |
| Material                 | Steel                                                                                                                                                                                                                                                       |
| EAN number               | 4051202379322                                                                                                                                                                                                                                               |