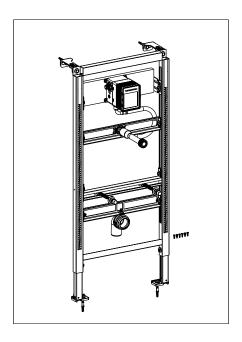

|
| Material                 | Steel                                                                                                                                                                                                                                                       |
| EAN number               | 4051202379322                                                                                                                                                                                                                                               |



# TECHNICAL DRAWINGS

### 





### **EXPLOSION DRAWINGS**





## BILL OF MATERIALS

No.Article No.DescriptionQuantity092173600System feet1

\_\_\_